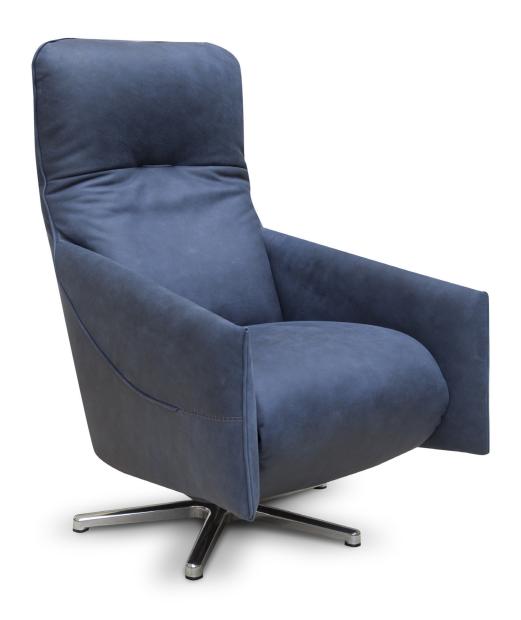

### MARCONI

OPTION 1: STAINLESS STEEL BASE

OPTION 2: STAINLESS STEEL BASE TITANIUM FINISHING

DECOR STITCH: Available Type "D"

### MARCONI

THICK STITCH: Available

DECOR STITCH: Available Type "D" COVERING: Full Leather / Full Fabric

STRUCTURE: Metal, Firwood and ecologic polyureathane

foam

BACK CUSHION: Ecologic polyurethane foam covered with a