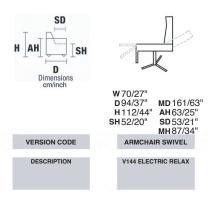

# **MARCONI**



### MARCONI













OPTION 1: STAINLESS STEEL BASE



OPTION 2: STAINLESS STEEL BASE TITANIUM FINISHING



DECOR STITCH: Available Type "D"

### MARCONI

THICK STITCH: Available

DECOR STITCH: Available Type "D" COVERING: Full Leather / Full Fabric

STRUCTURE: Metal, Firwood and ecologic polyureathane

foam

BACK CUSHION: Ecologic polyurethane foam covered with a

layer of polyester

SEAT CUSHION: Ecologic polyurethane foam covered with a

layer of memory form, Greek Springs Support.

#### MECHANISMS:

- Individual electric mechanism for footerest
- Individual electric mechanism for backrest
- Manual rached for headrest with different positions

BATTERY: Included lithium battery pack with a fuse protection

## PUSHBUTTONS ILLUMINATED :(only with electric mechanism)

- Green light battery is charged
- Red