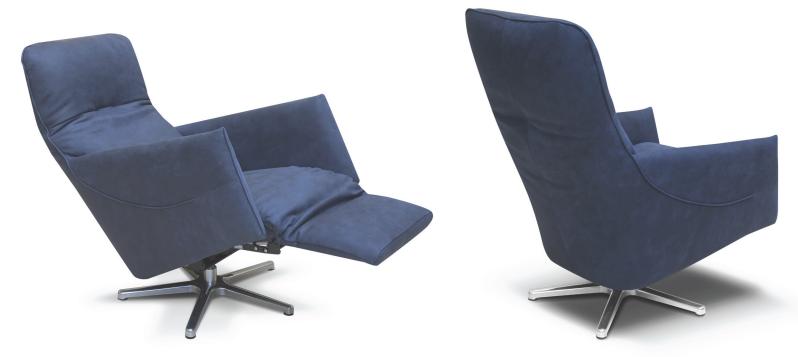

#### MECHANISMS:

- Individual electric mechanism for footerest
- Individual electric mechanism for backrest
- Manual rached for headrest with different positions

BATTERY: Included lithium battery pack with a fuse protection

## PUSHBUTTONS ILLUMINATED :(only with electric mechanism)

- Green light battery is charged
- Red light battery needs to be charged
- Plug for battery charger is located in pushbutton