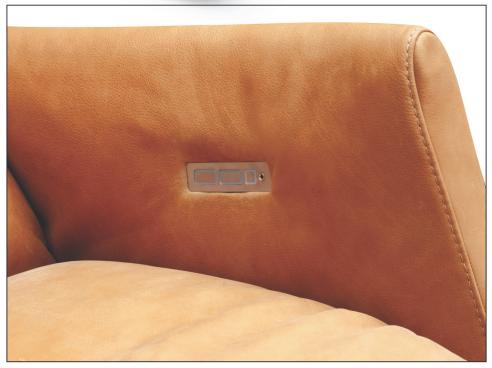

BATTERY: Included lithium battery pack with a fuse protection

PUSHBUTTONS ILLUMINATED :(only with electric mechanism)

- Green light battery is charged
- Red light battery needs to be charged
- Plug for battery charger is located in pushbutton