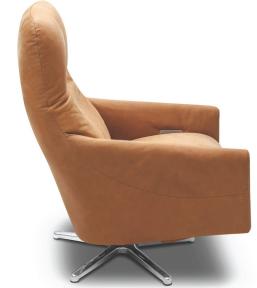

## **AMERIGO**

## **AMERIGO**

THICK STITCH: Available

DECOR STITCH: Available Type "A" COVERING: Full Leather / Full Fabric

STRUCTURE: Metal, Firwood and ecologic polyureathane

oam

BACK CUSHION: Ecologic polyurethane foam covered with a