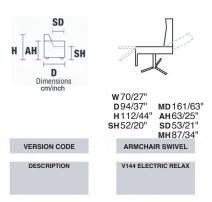

## **AMERIGO**



## **AMERIGO**



















OPTION 2: STAINLESS STEEL BASE TITANIUM FINISHING



DECOR STITCH: Available Type "A"

## **AMERIGO**

THICK STITCH: Available

DECOR STITCH: Available Type "A" COVERING: Full Leather / Full Fabric

STRUCTURE: Metal, Firwood and ecologic polyureathane

oam

BACK CUSHION: Ecologic polyurethane foam covered with a

layer of polyester

SEAT CUSHION: Ecologic polyurethane foam covered with a

layer of memory form, Greek Springs Support.

MECHANISMS:

- Individual electric mechanism for footerest
- Individual electric mechanism for backrest
- Manual rached for headrest with different positions

BATTERY: Included lithium battery pack with a fuse protection

PUSHBUTTONS ILLUMINATED :(only with electric mechanism)

- Green light battery is charged
- Red light battery needs to be charged
-