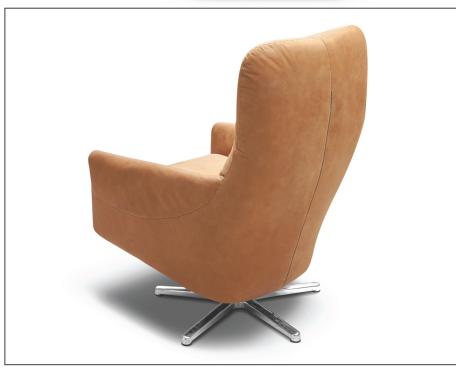

## **AMERIGO**

## **AMERIGO**

THICK STITCH: Available

DECOR STITCH: Available Type "A" COVERING: Full Leather / Full Fabric

STRUCTURE: Metal, Firwood and ecologic polyureathane

oam

BACK CUSHION: Ecologic polyurethane foam covered with a