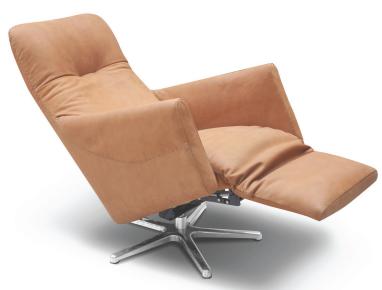

layer of polyester

SEAT CUSHION: Ecologic polyurethane foam covered with a

layer of memory form, Greek Springs Support.

MECHANISMS:

- Individual electric mechanism for footerest
- Individual electric mechanism for backrest
- Manual rached for headrest with different positions