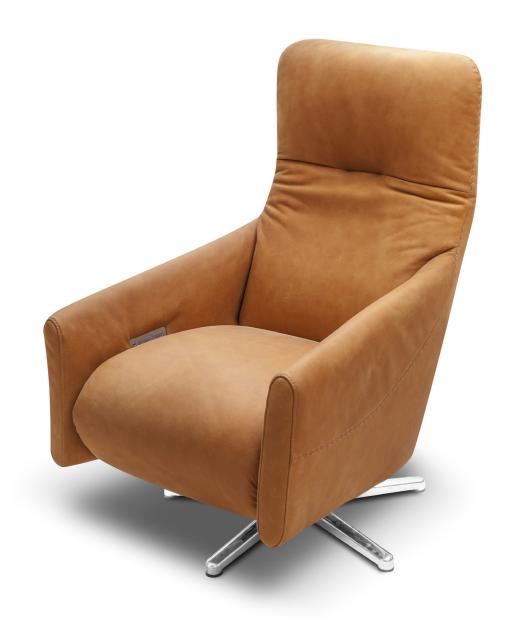

## **AMERIGO**

## **AMERIGO**

THICK STITCH: Available

DECOR STITCH: Available Type "A" COVERING: Full Leather / Full Fabric

STRUCTURE: Metal, Firwood and ecologic polyureathane

oam

BACK CUSHION: Ecologic polyurethane foam covered with a